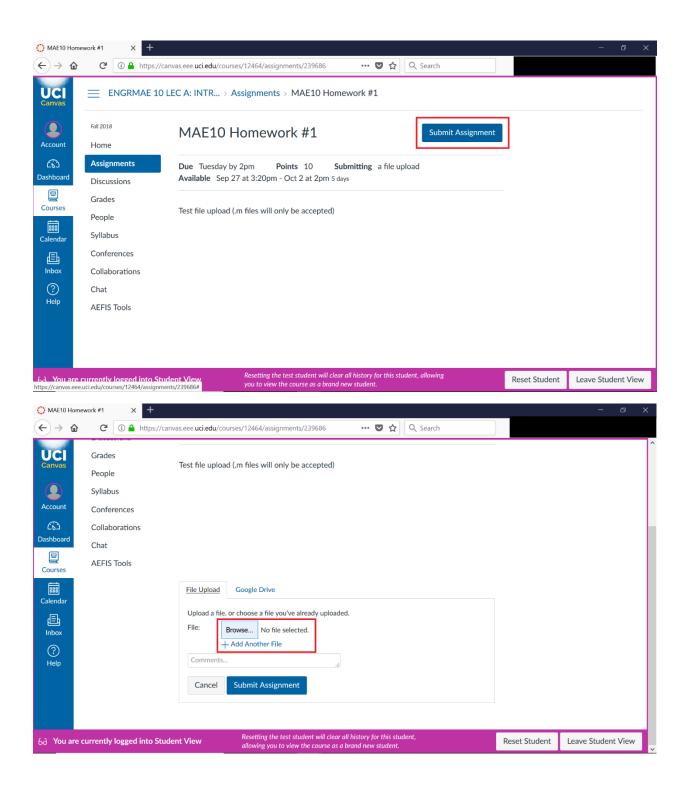

Pizza, beagles, Mark Twain. See what we've all searched for over the past 20 years









- Any files that are not .m files will NOT be accepted at all
  - O DO NOT include any other file types as they will not be viewed for grading by the TAs
- There will be a hard deadline for homework as NO late homework will be accepted
  - Once the homework deadline has passed, you will not be able to access the Canvas assignment submission for the given homework
- Once you have submitted your homework, you may resubmit your files by clicking "Resubmit Assignment" and going through the file submission process again
  - You can not resubmit your assignment AFTER the homework deadline has passed